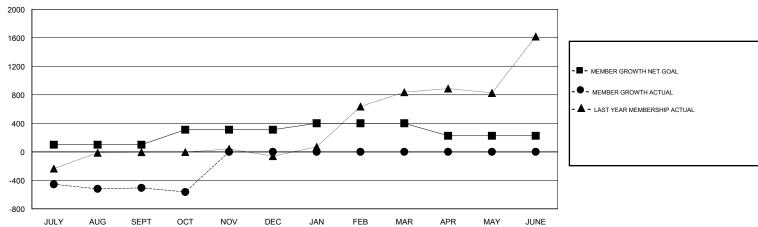

## GOALS AND ACTUAL MEMBERS CUMULATIVE

| DROPPED CLUBS: 4  DROPPED MEMBERS |     | 22 CLUBS OF 152 ADDED 1 OR MORE<br>NEW MEMBERS | GENDER DISTRIBUTION  MALE 4,426 (79.36%)  FEMALE 1,151 (20.64%)  Women Percentage Fiscal Year Goal: 10% |       |
|-----------------------------------|-----|------------------------------------------------|---------------------------------------------------------------------------------------------------------|-------|
| DECEASED                          | 2   | CLICK HERE FOR CUMULATIVE                      | TOTAL FAMILY UNIT MEMBERS                                                                               | 2,721 |
| CLUB CANCELLED                    | 88  | MEMBERSHIP DATA                                |                                                                                                         | 4 740 |
| OTHER                             | 678 |                                                | FAMILY MEMBERS PAYING HALF DUES                                                                         | 1,740 |
| TOTAL                             | 768 |                                                |                                                                                                         |       |

## LOCATION INDIA

**GMT CA** 

|                       | Club          | s         |               | Members               |                           |                         |                                              |
|-----------------------|---------------|-----------|---------------|-----------------------|---------------------------|-------------------------|----------------------------------------------|
| RESULTS FOR 2017-2018 |               |           |               | RESULTS FOR 2017-2018 |                           |                         |                                              |
| QUARTER               | NEW CLUB GOAL | NEW CLUBS | DROPPED CLUBS | QUARTER               | MEMBER GROWTH NET<br>GOAL | MEMBER GROWTH<br>ACTUAL | DROPPED MEMBERS ACTUAL (including transfers) |
| JULY/AUG/SEPT         | 5             | 7         | 4             | JULY/AUG/SEPT         | 100                       | 340                     | 705                                          |
| OCT/NOV/DEC           | 3             | 0         | 0             | OCT/NOV/DEC           | 210                       | 6                       | 63                                           |
| JAN/FEB/MAR           | 2             | 0         | 0             | JAN/FEB/MAR           | 90                        | 0                       | 0                                            |
| APR/MAY/JUNE          | 0             | 0         | 0             | APR/MAY/JUNE          | -175                      | 0                       | 0                                            |