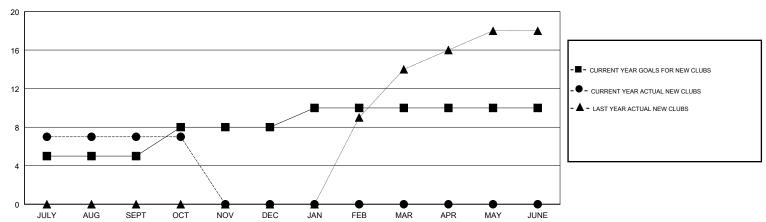

#### GOALS AND ACTUAL NEW CLUBS CUMULATIVE

## LOCATION INDIA

**GMT CA** 

|                       | Club          | s         |               | Members               |                           |                         |                                              |
|-----------------------|---------------|-----------|---------------|-----------------------|---------------------------|-------------------------|----------------------------------------------|
| RESULTS FOR 2017-2018 |               |           |               | RESULTS FOR 2017-2018 |                           |                         |                                              |
| QUARTER               | NEW CLUB GOAL | NEW CLUBS | DROPPED CLUBS | QUARTER               | MEMBER GROWTH NET<br>GOAL | MEMBER GROWTH<br>ACTUAL | DROPPED MEMBERS ACTUAL (including transfers) |
| JULY/AUG/SEPT         | 5             | 7         | 4             | JULY/AUG/SEPT         | 100                       | 340                     | 705                                          |
| OCT/NOV/DEC           | 3             | 0         | 0             | OCT/NOV/DEC           | 210                       | 6                       | 63                                           |
| JAN/FEB/MAR           | 2             | 0         | 0             | JAN/FEB/MAR           | 90                        | 0                       | 0                                            |
| APR/MAY/JUNE          | 0             | 0         | 0             | APR/MAY/JUNE          | -175                      | 0                       | 0                                            |